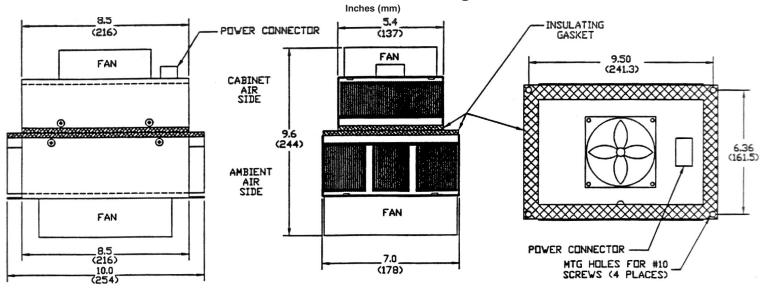

bs. (7.4 kg)     | 16.3 lbs. (7.4 kg)     |
| Rating Maintained    | NEMA 12 or 4X / IP54   | NEMA 12 or 4X / IP54   | NEMA 12 or 4X / IP54   |
| Overall Dimensions   | 10" H x 7" W x 9.6" D  | 10" H x 7" W x 9.6" D  | 10" H x 7" W x 9.6" D  |
|                      | 254mm x 178mm x 244mm  | 254mm x 178mm x 244mm  | 254mm x 178mm x 244mm  |

<sup>\*\*</sup> Consult MELCOR for higher ambient temperature.

# Melcor Thru Mount Thermoelectric Air Conditioners

### **Performance Curves:**



# **Important:**

The air conditioner performance curves are dependent upon active and passive heat loads. To calculate passive cabinet heat gain, see the instructions on pages 6 and 7. For assistance contact MELCOR.

#### MAA600T-12/24



#### 

#### **Installation Cutout**



## **Dimensional Drawing**