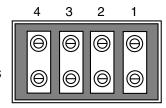

### **Wiring Schematic (Power Connector)**

#### **Model Number Nomenclature**

| Position | Description |  |
|----------|-------------|--|
| 1        | TEC +       |  |
| 2        | TEC -       |  |
| 3        | FAN +       |  |
| 4        | FAN -       |  |