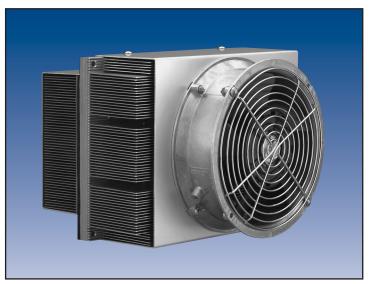

### **Thru Mount Thermoelectric Air Conditioners**

Model MAA600T-24

# MAA640T-48 MAA600T-12/24

The MAA640T-48 and the MAA600T-12/24 Thermoelectric air conditioners are designed for electronic cabinets, refrigeration and environmental chambers. They can cool to 78°F below ambient or maintain ambient temperature while removing up to 640 BTU/Hr (@ 77°F ambient). These units offer increased capacity within a compact design, making them ideal where space is limited. Because there is no air exchanged between the cabinet and the ambient, the MAA640T-48 and MAA600T-12/24 are ideal for NEMA 12 environments. Optionally, a harsh environment version of this series, suitable for maintaining NEMA 4X or IP54 ratings is available. These air conditioners are virtually maintenance-free, with no filter to change, and can be mounted in any orientation, offering design flexibility with solid-state reliability.