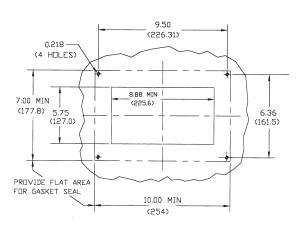

6.3 lbs. (7.4 kg)     | 16.3 lbs. (7.4 kg)     | 16.3 lbs. (7.4 kg)     |
| Rating Maintained    | NEMA 12 or 4X / IP54   | NEMA 12 or 4X / IP54   | NEMA 12 or 4X / IP54   |
| Overall Dimensions   | 10" H x 7" W x 9.6" D  | 10" H x 7" W x 9.6" D  | 10" H x 7" W x 9.6" D  |
|                      | 254mm x 178mm x 244mm  | 254mm x 178mm x 244mm  | 254mm x 178mm x 244mm  |

<sup>\*\*</sup> Consult MELCOR for higher ambient temperature.

# Melcor Thru Mount Thermoelectric Air Conditioners

### **Performance Curves:**



# **Important:**

The air conditioner performance curves are dependent upon active and passive heat loads. To calculate passive cabinet heat gain, see the instructions on pages 6 and 7. For assistance contact MELCOR.

#### MAA600T-12/24



#### 

#### **Installation Cutout**



## **Dimensional Drawing**