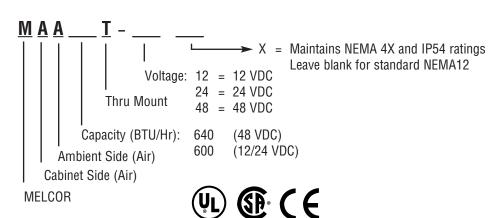

### **Thru Mount Thermoelectric Air Conditioners**

Model MAA600T-24

#### **Model Number Nomenclature**

| Position | Description |  |
|----------|-------------|--|
| 1        | TEC +       |  |
| 2        | TEC -       |  |
| 3        | FAN +       |  |
| 4        | FAN -       |  |