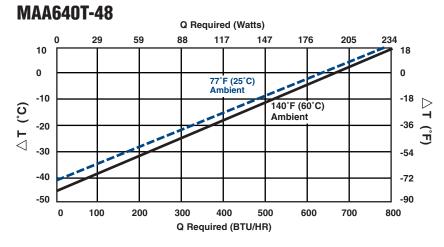

### **Performance Curves:**

# **Important:**

The air conditioner performance curves are dependent upon active and passive heat loads. To calculate passive cabinet heat gain, see the instructions on pages 6 and 7. For assistance contact MELCOR.