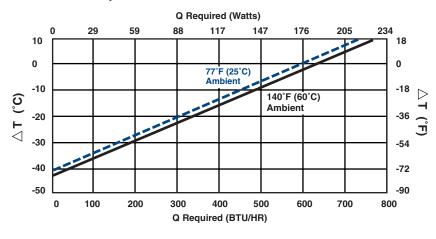

### **Performance Curves:**

# **Important:**

The air conditioner performance curves are dependent upon active and passive heat loads. To calculate passive cabinet heat gain, see the instructions on pages 6 and 7. For assistance contact MELCOR.

#### MAA600T-12/24