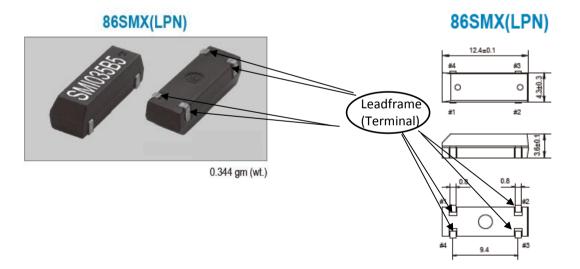

## MATERIAL CHANGE OF LEADFRAME FOR 86SMX(LPN) CRYSTAL

This is to inform you that the material of leadframe for 86SMX(LPN) will change to Brass from 42 alloy. The plating materials will remain the same.

| Item             | Current                | New                    |
|------------------|------------------------|------------------------|
| Material         | 42 alloy<br>(42%Ni-Fe) | Brass<br>(C2680R01/2H) |
| Plating(under)   | Nickel                 | Nickel                 |
| Plating(surface) | Tin                    | Tin                    |