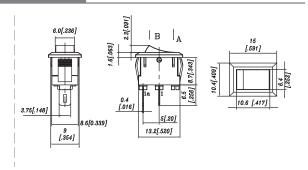

## **OPTIONS OF SWITCH FUNCTION / DIMENSION**

| Item NO | POLES<br>&THROWS | Rocker position |           |          |
|---------|------------------|-----------------|-----------|----------|
|         |                  | Left            | Center    | Right    |
|         |                  | A TOT IN        | A TOT III | A TOT IN |
| MRA1    | SPST             | ON              | None      | OFF      |
| MRA2    | SPDT             | ON              | None      | ON       |