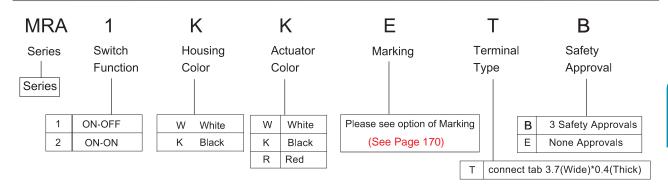

Electrical Rating : 3A 250VAC(UL,VDE) Mechanical life: Over 30000 cycles Electrical life: Over 10000 cycles Contact resistance:  $<20m\,\Omega$  Insulation resistance:  $>1000M\,\Omega$  High voltage resistance:  $>1500V\,1$  min.

Ambient temperature: Terminal side -20 to +85°C

Actuating side -20 to +55°C

Storage temperature: -30 to +80°C Max

Atmospheric humidity: Max.85%

Actuating force: 4 to 8N(depends on different switch function)

Flammability: UL94 V-2

**SPECIFICATION** 

Temperature rise at the terminal: Max 30°C (UL1054)

Solder ability of terminal: Max 350°C,3s











## **MATERIALS**

Housing: PA66 Rocker: PA66 Contacts: Silver alloy

Terminal: Brass silver plated

Spring: SWC

Movable arm: Brass silver plated

## **HOW TO ORDER**



## **OPTIONS OF SWITCH FUNCTION / DIMENSION**

| Item NO | POLES<br>&THROWS | Rocker position |           |          |
|---------|------------------|-----------------|-----------|----------|
|         |                  | Left            | Center    | Right    |
|         |                  | A TOT IN        | A TOT III | A TOT IN |
| MRA1    | SPST             | ON              | None      | OFF      |
| MRA2    | SPDT             | ON              | None      | ON       |



## PANEL CUT OUT

| PANEL OUT-CUT          |                       |                         |  |  |
|------------------------|-----------------------|-------------------------|--|--|
| Z                      | Υ                     | X                       |  |  |
| 0.7~1.25 ( .028~.049 ) | 9.1~9.2 ( .358~.362 )