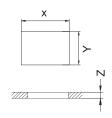

## PANEL CUT OUT

| PANEL OUT-CUT          |                       |                         |  |  |
|------------------------|-----------------------|-------------------------|--|--|
| Z                      | Υ                     | X                       |  |  |
| 0.7~1.25 ( .028~.049 ) | 9.1~9.2 ( .358~.362 ) | 13.6~13.8 ( .535~.543 ) |  |  |
| 1.25~2.0 [ .049~.079 ] | 9.1~9.2 ( .358~.362 ) | 13.8~14.0 ( .543~.551 ) |  |  |
| 2.0~3.0 ( .079~.118 )  | 9.1~9.2 ( .358~.362 ) | 14.0~14.1 ( .551~.555 ) |  |  |