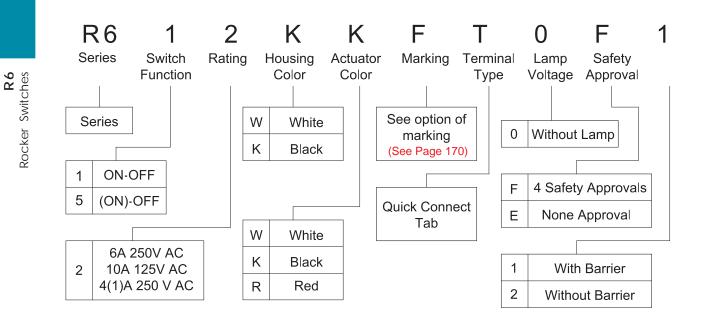

TION**

Electrical Rating : 6A 250VAC/10A 125VAC(UL) 4(1)A 250VAC(VDE) Mechanical life: Over 30000 cycles Electrical life: Over 10000 cycles Contact resistance:  $<20 \text{ m} \Omega$ Insulation resistance: >1000M  $\Omega$ High voltage resistance: >1500V 1 min. Ambient temperature: Terminal side -20 to +85°C Actuating side -20 to +55°C Storage temperature: -30 ~ +85°C Max Atmospheric humidity: Max.85% Actuating force: 4N Flammability: UL94 V-2 Temperature rise at the terminal: Max 30°C (UL1054) Solder ability of terminal: Max 350°C, 3s

### **MATERIALS**

### Housing: PA 66 Rocker: PA66 Contacts: Silver Alloy Terminal: Brass Silver Plated Movable Arm: Copper Silver Plated

# $\mathbb{R}$ $\mathbb{P}$ $\mathbb{P}$ $\mathbb{P}$ $\mathbb{P}$ $\mathbb{P}$ $\mathbb{P}$

### **HOW TO ORDER**





**R6** Series Rocker switches

## **OPTIONS OF SWITCH FUNCTION**

|         |                  | Rocker position ( ):Momentary |        |       |
|---------|------------------|-------------------------------|--------|-------|
| Item NO | POLES<br>&THROWS | Left                          | Center | Right |
|         |                  |                               |        |       |
| R61     | SPST             | ON                            | None   | OFF   |
| R65     | SPST             | (ON)                          | None   | OFF   |

### DIMENSION





Rocker Switches

28.5 [1.12]

### PANEL CUT OUT



21 [0.83]