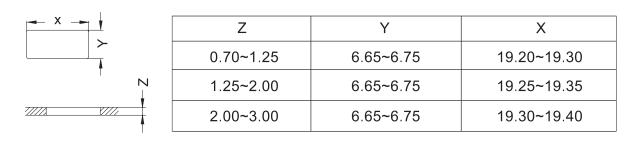

Terminal: Brass Silver Plated Movable Arm: Copper Silver Plated

# $\mathbb{R}$ $\mathbb{P}$ $\mathbb{P}$ $\mathbb{P}$ $\mathbb{P}$ $\mathbb{P}$ $\mathbb{P}$

### **HOW TO ORDER**





**R6** Series Rocker switches

## **OPTIONS OF SWITCH FUNCTION**

|         |                  | Rocker position ( ):Momentary |        |       |
|---------|------------------|-------------------------------|--------|-------|
| Item NO | POLES<br>&THROWS | Left                          | Center | Right |
|         |                  |                               |        |       |
| R61     | SPST             | ON                            | None   | OFF   |
| R65     | SPST             | (ON)                          | None   | OFF   |

### DIMENSION





Rocker Switches

28.5 [1.12]

### PANEL CUT OUT



21 [0.83]