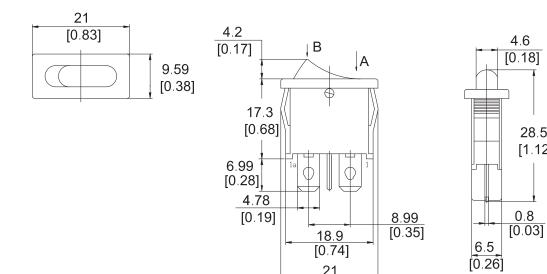

# Housing: PA 66 Rocker: PA66 Contacts: Silver Alloy Terminal: Brass Silver Plated Movable Arm: Copper Silver Plated

# $\mathbb{R}$ $\mathbb{P}$ $\mathbb{P}$ $\mathbb{P}$ $\mathbb{P}$ $\mathbb{P}$ $\mathbb{P}$

### **HOW TO ORDER**





**R6** Series Rocker switches

## **OPTIONS OF SWITCH FUNCTION**

|         |                  | Rocker position ( ):Momentary |        |       |
|---------|------------------|-------------------------------|--------|-------|
| Item NO | POLES<br>&THROWS | Left                          | Center | Right |
|         |                  |                               |        |       |
| R61     | SPST             | ON                            | None   | OFF   |
| R65     | SPST             | (ON)                          | None   | OFF   |

### DIMENSION





Rocker Switches

28.5 [1.12]

### PANEL CUT OUT



21 [0.83]