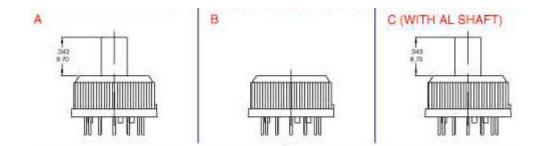

### **RS SERIES ROTARY SWITCHES**



SPECIFICATIONS VOLTAGE RATING: 150 VDC. CURRENT RATING: 130 mA. INSULATION RESISTANCE: 100M O Min INDEXING ANGLE: 30° OPERATING LIFE NO LOAD: 20.000CYCLES Min. OPERATING LIFE NO LOAD: 20.000CYCLES Min. SWITCHING MODE: Shorting and non shorting. SOLDER SPECIFICATIONS: 250°C for 5 seconds. CONTACT RESISTANE: 250° D Max(initial) OPERATING FORCE: 1kgf\_cm(Max).



#### **HOW TO ORDER**





#### **ACTUATOR OPTIONS**



# **SWITCHING COMBINATION**

| 11 1 pole 1*2   | 12) 1 pole 1*12 | 13 1 pole without stop |
|-----------------|-----------------|------------------------|
|                 |                 |                        |
| 21) 2 pole 2*2  | 22) 2 pole 2*6  | 23 2 pole without stop |
|                 |                 |                        |
| 31) 3 pole 3*2  | 32) 3 pole 3*4  | 33 3 pole without stop |
|                 |                 |                        |
| (41) 4 pole 4*2 | 42) 4 pole 4*3  | 43 4 pole without stop |
|                 |                 |                        |
| 61) 6 pole 6*2  |                 | 63 6 pole without stop |
|                 |                 |                        |

## PCB MOUNTING