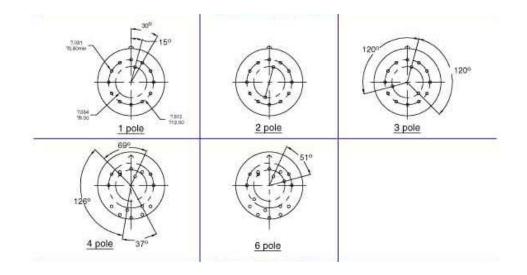

# **SWITCHING COMBINATION**

| 11 1 pole 1*2   | 12) 1 pole 1*12 | 13 1 pole without stop |
|-----------------|-----------------|------------------------|
|                 |                 |                        |
| 21) 2 pole 2*2  | 22) 2 pole 2*6  | 23 2 pole without stop |
|                 |                 |                        |
| 31) 3 pole 3*2  | 32) 3 pole 3*4  | 33 3 pole without stop |
|                 |                 |                        |
| (41) 4 pole 4*2 | 42) 4 pole 4*3  | 43 4 pole without stop |
|                 |                 |                        |
| 61) 6 pole 6*2  |                 | 63 6 pole without stop |
|                 |                 |                        |