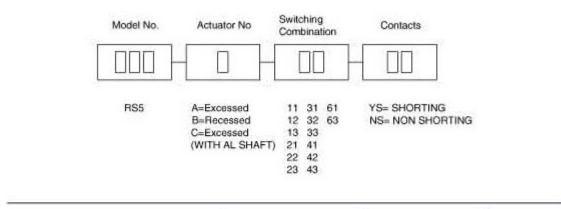

#### **HOW TO ORDER**

# **SWITCHING COMBINATION**

| 11 1 pole 1*2   | 12) 1 pole 1*12 | 13 1 pole without stop |
|-----------------|-----------------|------------------------|
|                 |                 |                        |
| 21) 2 pole 2*2  | 22) 2 pole 2*6  | 23 2 pole without stop |
|                 |                 |                        |
| 31) 3 pole 3*2  | 32) 3 pole 3*4  | 33 3 pole without stop |
|                 |                 |                        |
| (41) 4 pole 4*2 | 42) 4 pole 4*3  | 43 4 pole without stop |
|                 |                 |                        |
| 61) 6 pole 6*2  |                 | 63 6 pole without stop |
|                 |                 |                        |