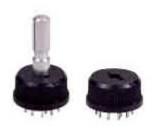

### **RS SERIES ROTARY SWITCHES**

SPECIFICATIONS VOLTAGE RATING: 150 VDC. CURRENT RATING: 130 mA. INSULATION RESISTANCE: 100M O Min INDEXING ANGLE: 30° OPERATING LIFE NO LOAD: 20.000CYCLES Min. OPERATING LIFE NO LOAD: 20.000CYCLES Min. SWITCHING MODE: Shorting and non shorting. SOLDER SPECIFICATIONS: 250°C for 5 seconds. CONTACT RESISTANE: 250° D Max(initial) OPERATING FORCE: 1kgf\_cm(Max).