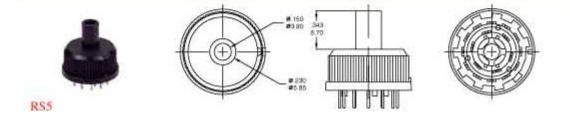

### **RS SERIES ROTARY SWITCHES**



SPECIFICATIONS VOLTAGE RATING: 150 VDC. CURRENT RATING: 130 mA. INSULATION RESISTANCE: 100M O Min INDEXING ANGLE: 30° OPERATING LIFE NO LOAD: 20.000CYCLES Min. OPERATING LIFE NO LOAD: 20.000CYCLES Min. SWITCHING MODE: Shorting and non shorting. SOLDER SPECIFICATIONS: 250°C for 5 seconds. CONTACT RESISTANE: 250° D Max(initial) OPERATING FORCE: 1kgf\_cm(Max).



#### **HOW TO ORDER**





#### **ACTUATOR OPTIONS**



# **SWITCHING COMBINATION**

| 11 1 pole 1*2   | 12) 1 pole 1*12 | 13 1 pole without stop |
|-----------------|-----------------|------------------------|
|                 |                 |                        |
| 21) 2 pole 2*2  | 22) 2 pole 2*6  | 23 2 pole without stop |
|                 |                 |                        |
| 31) 3 pole 3*2  | 32) 3 pole 3*4  | 33 3 pole without stop |
|                 |                 |                        |
| (41) 4 pole 4*2 | 42) 4 pole 4*3  | 43 4 pole without stop |
|                 |                 |                        |
| 61) 6 pole 6*2  |                 | 63 6 pole without stop |
|                 |                 |                        |

## PCB MOUNTING