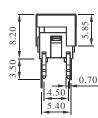

## DIMENSION

50

without housing and cap

without housing, "A4" type cap

Tact Switches