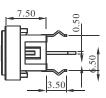

## PCB Mounting Holes & Circuit Diagram

Circuit Diagram

0.50

50

 $\subseteq$ 