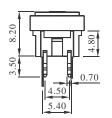

## DIMENSION

50

without housing and cap

without housing, "A4" type cap

Tact Switches