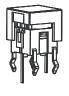

## DIMENSION

50

without housing and cap

without housing, "A4" type cap

Tact Switches