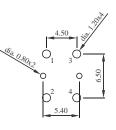

## PCB Mounting Holes & Circuit Diagram

Circuit Diagram

0.50

50

 $\subseteq$ 