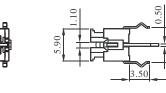

## DIMENSION

50

without housing and cap

without housing, "A4" type cap

Tact Switches