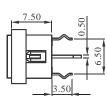

## DIMENSION

50

without housing and cap

without housing, "A4" type cap

Tact Switches