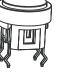

## DIMENSION

50

without housing and cap

without housing, "A4" type cap

Tact Switches