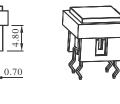

## PCB Mounting Holes & Circuit Diagram

Circuit Diagram

0.50

50

 $\subseteq$ 

## DIMENSION

50

without housing and cap

without housing, "A4" type cap

Tact Switches