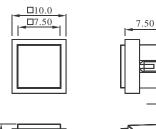

## DIMENSION

50

without housing and cap

without housing, "A4" type cap

Tact Switches