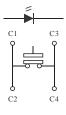

## PCB Mounting Holes & Circuit Diagram

Circuit Diagram

0.50

50

 $\subseteq$ 