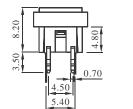

## HOW TO ORDER

LED Cathode Mark for special order, not standard type.

EXAMPLE : TS-3-A-2-3 Illuminated tact switch-Red led-"A" Housing -Black housing - Red cap