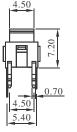

## PCB Mounting Holes & Circuit Diagram

Circuit Diagram

0.50

50

 $\subseteq$ 