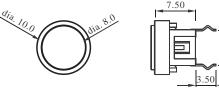

## DIMENSION

50

without housing and cap

without housing, "A4" type cap

Tact Switches