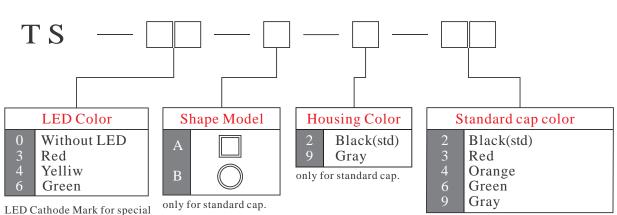

## HOW TO ORDER

LED Cathode Mark for special order, not standard type.

EXAMPLE : TS-3-A-2-3 Illuminated tact switch-Red led-"A" Housing -Black housing - Red cap