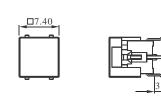

## DIMENSION

50

without housing and cap

without housing, "A4" type cap

Tact Switches