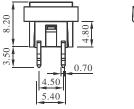

## PCB Mounting Holes & Circuit Diagram

Circuit Diagram

0.50

50

 $\subseteq$ 

## DIMENSION

50

without housing and cap

without housing, "A4" type cap

Tact Switches