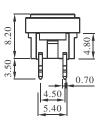

## PCB Mounting Holes & Circuit Diagram

Circuit Diagram

0.50

50

 $\subseteq$ 