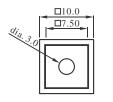

## PCB Mounting Holes & Circuit Diagram

Circuit Diagram

0.50

50

 $\subseteq$ 