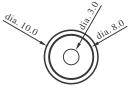

## PCB Mounting Holes & Circuit Diagram

Circuit Diagram

0.50

50

 $\subseteq$ 