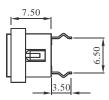

## DIMENSION

50

without housing and cap

without housing, "A4" type cap

Tact Switches