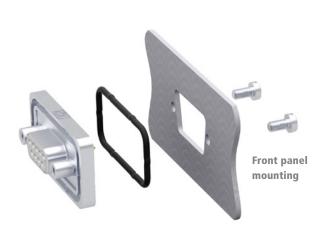

## // FACTS:

- The nickel plated die casting flange with integrated sealing ring guaranties a firm bonding with any casting front.
- Available in all standard versions, as high density and various combo versions.
- Appropriate for back and front panel mounting.
- High precise machined contacts in various quality classes available.
- Terminal connection methods: Solder cup, solder pin straight and angled.
- Protection class IP68.
- High-class sealing compound, consistent against most fluids.
- Versatile assembly options.