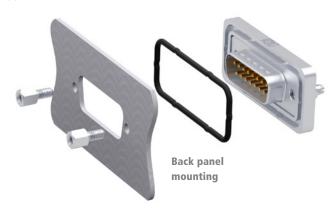

## // FACTS:

- The nickel plated die casting flange with integrated sealing ring guaranties a firm bonding with any casting front.
- Available in all standard versions, as high density and various combo versions.
- Appropriate for back and front panel mounting.
- High precise machined contacts in various quality classes available.
- Terminal connection methods: Solder cup, solder pin straight and angled.
- Protection class IP68.
- High-class sealing compound, consistent against most fluids.
- Versatile assembly options.