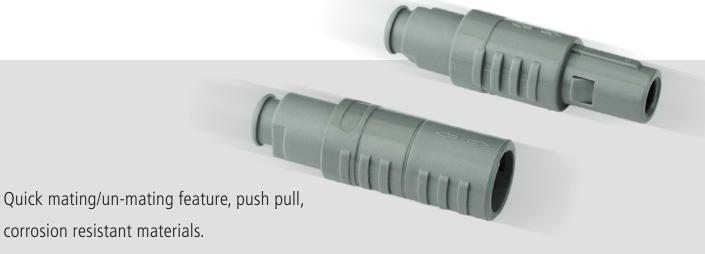

## **Medical Circular Connector «Snap Latch»**

Circular connectors for medical and industrial sector

Compatible to all well known brands. Sterilizable by heat, steam or radiation with a chemical resistant housing.

Available up to IP68 sealed.

## // FACTS:

- Circular connectors for medical range according to ISO 13485 standard.
- Snap latch rapid coupling with 9 kg retention force.
- Bend relief for color coding in different colors and sizes.
- Solder cups for cable assembly.