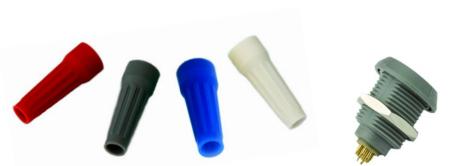

## // FACTS:

- Circular connectors for medical range according to ISO 13485 standard.
- Snap latch rapid coupling with 9 kg retention force.
- Bend relief for color coding in different colors and sizes.
- Solder cups for cable assembly.