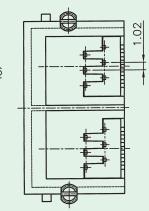

## Side Entry PCB Jack (Multi-Port, RJ11, UTP)

|       | 1.02*5=5.10 | 1.02                                               | 12-ø0.90 |  |
|-------|-------------|----------------------------------------------------|----------|--|
| •     |             |                                                    |          |  |
|       |             | <del>-                                      </del> | 2-\$2.36 |  |
| 45 +- | D'-' -' -   |                                                    |          |  |
| 2.5   | В           |                                                    |          |  |
| 5     | C           |                                                    |          |  |

| Part No. | No.of<br>Ports | A     | В     | С     |
|----------|----------------|-------|-------|-------|
| 3016-02  | 2              | 23.10 | 11.00 | 23.10 |
| 3016-04  | 4              | 45.10 | 33.00 | 45.10 |