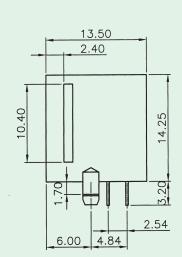

## Side Entry PCB Jack (Multi-Port, RJ11, UTP)

|       | 1.02*5=5.10 | 1.02                                               | 12-ø0.90 |  |
|-------|-------------|----------------------------------------------------|----------|--|
| •     |             |                                                    |          |  |
|       |             | <del>-                                      </del> | 2-\$2.36 |  |
| 45 +- | D'-' -' -   |                                                    |          |  |
| 2.5   | В           |                                                    |          |  |
| 5     | C           |                                                    |          |  |

| Part No. | No.of<br>Ports | A     | В     | С     |
|----------|----------------|-------|-------|-------|
| 3016-02  | 2              | 23.10 | 11.00 | 23.10 |
| 3016-04  | 4              | 45.10 | 33.00 | 45.10 |