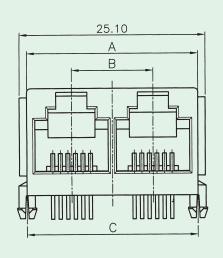

## Side Entry PCB Jack (Multi-Port, RJ11, UTP)

|       | 1.02*5=5.10 | 1.02                                               | 12-ø0.90 |  |
|-------|-------------|----------------------------------------------------|----------|--|
| •     |             |                                                    |          |  |
|       |             | <del>-                                      </del> | 2-\$2.36 |  |
| 45 +- | D'-' -' -   |                                                    |          |  |
| 2.5   | В           |                                                    |          |  |
| 5     | C           |                                                    |          |  |

| Part No. | No.of<br>Ports | A     | В     | С     |
|----------|----------------|-------|-------|-------|
| 3016-02  | 2              | 23.10 | 11.00 | 23.10 |
| 3016-04  | 4              | 45.10 | 33.00 | 45.10 |