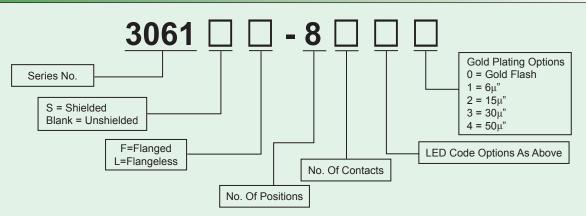

# Top Entry Single-Port PCB Jack (Shielded With LED)

## KINSUN

LED 1 (RIGHT)

No LED

Green

Green

Yellow

Green

Yellow

Yellow / Green

Green / Red

Yellow

Code

0

1

2

3

4

5

6

7

8

LED 2 (LEFT)

No LED

Yellow

No LED

Green

Green

Yellow

Yellow / Green

Green / Red

Yellow / Green









3.20

2.54

15.88

LED 1 YELLOW

5.30

## BI-COLOR LED DETAIL

#### (RED/GREEN AND GREEN/YELLOW LED'S ARE ALSO AVAILABLE)





## **Materials**

- Housing : High Temp. Thermoplastic. Flammability Rating UL 94V-0.
- Contacts : Phosphor Bronze.
- Plating : Gold Plating Over Nickel In Contact. Tin Plating Over Nickel In Solder Area.
- Shielded : Brass With Nickel Plated.

### **Ordering Information**