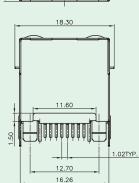

# Top Entry Single-Port PCB Jack (Shielded With LED)

## **Materials**

- Housing : High Temp. Thermoplastic. Flammability Rating UL 94V-0.
- Contacts : Phosphor Bronze.
- Plating : Gold Plating Over Nickel In Contact. Tin Plating Over Nickel In Solder Area.
- Shielded : Brass With Nickel Plated.