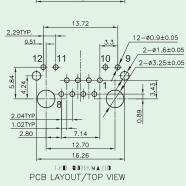

# Top Entry Single-Port PCB Jack (Shielded With LED)

## **Materials**

- Housing : High Temp. Thermoplastic. Flammability Rating UL 94V-0.
- Contacts : Phosphor Bronze.
- Plating : Gold Plating Over Nickel In Contact. Tin Plating Over Nickel In Solder Area.
- Shielded : Brass With Nickel Plated.