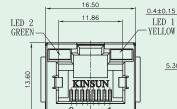

# Top Entry Single-Port PCB Jack (Shielded With LED)

## KINSUN

LED 1 (RIGHT)

No LED

Green

Green

Yellow

Green

Yellow

2.54

15.88

LED 1 YELLOW

5.30