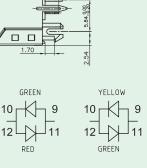

## KINSUN

LED 1 (RIGHT)

No LED

Green

Green

Yellow

Green

Yellow

Yellow / Green

Green / Red

Yellow

Code

0

1

2

3

4

5

6

7

8

LED 2 (LEFT)

No LED

Yellow

No LED

Green

Green

Yellow

Yellow / Green

Green / Red

Yellow / Green

3.20

## BI-COLOR LED DETAIL

#### (RED/GREEN AND GREEN/YELLOW LED'S ARE ALSO AVAILABLE)