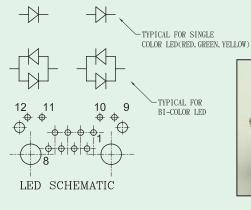

## KINSUN

LED 1 (RIGHT)

No LED

Green

Green

Yellow

Green

Yellow

Yellow / Green

Green / Red

Yellow

Code

0

1

2

3

4

5

6

7

8

LED 2 (LEFT)

No LED

Yellow

No LED

Green

Green

Yellow

Yellow / Green

Green / Red

Yellow / Green

3.20

## BI-COLOR LED DETAIL

#### (RED/GREEN AND GREEN/YELLOW LED'S ARE ALSO AVAILABLE)