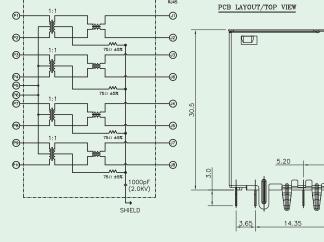

## **KINSUN**

Turns Ration (+5%):TX (1CT : 1CT) RX( 1CT : 1CT)

Insertion Loss (dB MAX): 0.3~100 MHz -1.0dB
Return Loss(dB MIN @100 )
30MHz -18dB 60MHz -14dB
800MHz -12dB
Crosstalk (TX-RX) (dB MIN)
1MHz ~ 30MHz -40 dB
30MHz ~ 60MHz -35 dB
60MHz ~ 100MHz -30 dB