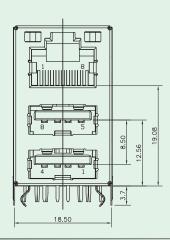

## RJ45 Over Dual USB 10/100/1000 Base-T

## **KINSUN**



Turns Ration (+5%):TX (1CT : 1CT) RX( 1CT : 1CT)

Insertion Loss (dB MAX): 0.3~100 MHz -1.0dB
Return Loss(dB MIN @100 )
30MHz -18dB 60MHz -14dB
800MHz -12dB
Crosstalk (TX-RX) (dB MIN)
1MHz ~ 30MHz -40 dB
30MHz ~ 60MHz -35 dB
60MHz ~ 100MHz -30 dB

CMRR TX/RX(dB MIN) 30MHz -40 dB 50MHz -35 dB 100MHz -30dB 150MHz -20 dB Hippet (Vyrns MIN) 150

Hipot (Vrms MIN) 1500AVC









## **Materials**

- Plastic Housing: Engineering Thermoplastic.
  - Flammability Rating UL 94V-0.
- Contacts : Phosphor Bronze.
- **Plating** : Gold Plating Over Nickel In Contact Area. Tin Plating Over Nickel In Solder Area.



## **Ordering Information**