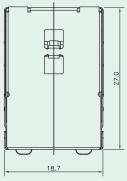

## RJ45 Over Dual USB 10/100/1000 Base-T

## **KINSUN**



Turns Ration (+5%):TX (1CT : 1CT) RX( 1CT : 1CT)

Insertion Loss (dB MAX): 0.3~100 MHz -1.0dB
Return Loss(dB MIN @100 )
30MHz -18dB 60MHz -14dB
800MHz -12dB
Crosstalk (TX-RX) (dB MIN)
1MHz ~ 30MHz -40 dB
30MHz ~ 60MHz -35 dB
60MHz ~ 100MHz -30 dB

CMRR TX/RX(dB MIN) 30MHz -40 dB 50MHz -35 dB 100MHz -30dB 150MHz -20 dB Hippet (Vyrns MIN) 150

Hipot (Vrms MIN) 1500AVC









## **Materials**

- Plastic Housing: Engineering Thermoplastic.
  - Flammability Rating UL 94V-0.
- Contacts : Phosphor Bronze.
- **Plating** : Gold Plating Over Nickel In Contact Area. Tin Plating Over Nickel In Solder Area.



## **Ordering Information**