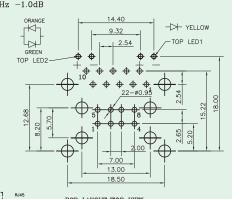

## **KINSUN**

Turns Ration (+5%):TX (1CT : 1CT) RX( 1CT : 1CT)

Insertion Loss (dB MAX): 0.3~100 MHz -1.0dB
Return Loss(dB MIN @100 )
30MHz -18dB 60MHz -14dB
800MHz -12dB
Crosstalk (TX-RX) (dB MIN)
1MHz ~ 30MHz -40 dB
30MHz ~ 60MHz -35 dB
60MHz ~ 100MHz -30 dB

CMRR TX/RX(dB MIN) 30MHz -40 dB 50MHz -35 dB 100MHz -30dB 150MHz -20 dB Hippet (Vyrns MIN) 150

Hipot (Vrms MIN) 1500AVC