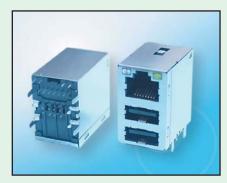

## RJ45 Over Dual USB 10/100/1000 Base-T

## **KINSUN**



Turns Ration (+5%):TX (1CT : 1CT) RX( 1CT : 1CT)

Insertion Loss (dB MAX): 0.3~100 MHz -1.0dB
Return Loss(dB MIN @100 )
30MHz -18dB 60MHz -14dB
800MHz -12dB
Crosstalk (TX-RX) (dB MIN)
1MHz ~ 30MHz -40 dB
30MHz ~ 60MHz -35 dB
60MHz ~ 100MHz -30 dB

CMRR TX/RX(dB MIN) 30MHz -40 dB 50MHz -35 dB 100MHz -30dB 150MHz -20 dB Hippet (Vyrns MIN) 150

Hipot (Vrms MIN) 1500AVC









## **Materials**

- Plastic Housing: Engineering Thermoplastic.
  - Flammability Rating UL 94V-0.
- Contacts : Phosphor Bronze.
- **Plating** : Gold Plating Over Nickel In Contact Area. Tin Plating Over Nickel In Solder Area.



## **Ordering Information**