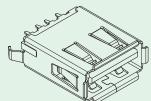

## USB Connector A Type (Top Entry)

PCB LAYOUT/TOP VIEW

| Dimensions |       |
|------------|-------|
| A          | В     |
| 14.95      | 14.35 |

Voltage Rating: 30V AC Current Rating: 1.5AMP

Insulation Resistance : 1000 M $\Omega$  Min Contact Resistance : 30 m $\Omega$  Max