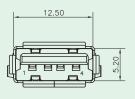

## USB Connector A Type (Top Entry)

PCB LAYOUT/TOP VIEW

| Dimensions |       |
|------------|-------|
| A          | В     |
| 14.95      | 14.35 |

Voltage Rating: 30V AC Current Rating: 1.5AMP

Insulation Resistance : 1000 M $\Omega$  Min Contact Resistance : 30 m $\Omega$  Max