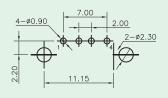

## USB Connector A Type (Top Entry)

PCB LAYOUT/TOP VIEW

| Dimensions |       |
|------------|-------|
| A          | В     |
| 14.95      | 14.35 |

Voltage Rating: 30V AC Current Rating: 1.5AMP

Insulation Resistance : 1000 M $\Omega$  Min Contact Resistance : 30 m $\Omega$  Max