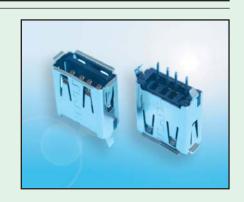

## USB Connector A Type (Top Entry)

PCB LAYOUT/TOP VIEW

| Dimensions |       |
|------------|-------|
| A          | В     |
| 14.95      | 14.35 |

Voltage Rating: 30V AC Current Rating: 1.5AMP

Insulation Resistance : 1000 M $\Omega$  Min Contact Resistance : 30 m $\Omega$  Max