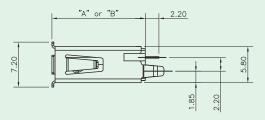

## USB Connector A Type (Top Entry)

PCB LAYOUT/TOP VIEW

| Dimensions |       |
|------------|-------|
| A          | В     |
| 14.95      | 14.35 |

Voltage Rating: 30V AC Current Rating: 1.5AMP

Insulation Resistance : 1000 M $\Omega$  Min Contact Resistance : 30 m $\Omega$  Max