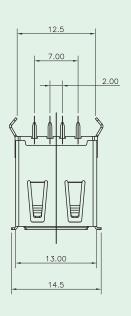

## USB Connector A Type (Top Entry)

PCB LAYOUT/TOP VIEW

| Dimensions |       |
|------------|-------|
| A          | В     |
| 14.95      | 14.35 |

Voltage Rating: 30V AC Current Rating: 1.5AMP

Insulation Resistance : 1000 M $\Omega$  Min Contact Resistance : 30 m $\Omega$  Max