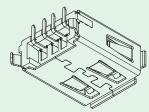

## USB Connector A Type (Top Entry, SMT)

## **Materials**

• Plastic Housing: Engineering Thermoplastic.

Flammability Rating UL 94V-0.

• Contacts : Phosphor Bronze.

• **Plating** : Gold Plating Over Nickel In Contact Area. Tin Plating Over Nickel In Solder Area.

• Shield : Brass Plating Tin.