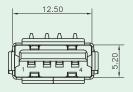

## KINSUN

PCB LAYOUT/TOP VIEW

| Dimensions |       |
|------------|-------|
| A          | В     |
| 14.95      | 14.35 |

Voltage Rating: 30V AC Current Rating: 1.5AMP

Insulation Resistance :  $1000~M\Omega$  Min Contact Resistance :  $30~m\Omega$  Max