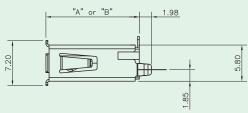

## KINSUN

PCB LAYOUT/TOP VIEW

| Dimensions |       |
|------------|-------|
| A          | В     |
| 14.95      | 14.35 |

Voltage Rating: 30V AC Current Rating: 1.5AMP

Insulation Resistance :  $1000~M\Omega$  Min Contact Resistance :  $30~m\Omega$  Max