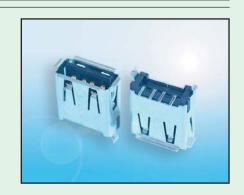

## USB Connector A Type (Top Entry, SMT)

## KINSUN







PCB LAYOUT/TOP VIEW

| Dimensions |       |
|------------|-------|
| A          | В     |
| 14.95      | 14.35 |







Voltage Rating: 30V AC Current Rating: 1.5AMP

Insulation Resistance :  $1000~M\Omega$  Min Contact Resistance :  $30~m\Omega$  Max

Dielectric Withstanding Voltage: 500V AC Temperature Range: -20°C to +85°C

## **Materials**

• Plastic Housing: Engineering Thermoplastic.

Flammability Rating UL 94V-0.

• Contacts : Phosphor Bronze.

• **Plating** : Gold Plating Over Nickel In Contact Area. Tin Plating Over Nickel In Solder Area.

• Shield : Brass Plating Tin.



## **Ordering Information**