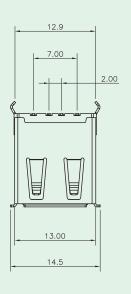

## KINSUN

PCB LAYOUT/TOP VIEW

| Dimensions |       |
|------------|-------|
| A          | В     |
| 14.95      | 14.35 |

Voltage Rating: 30V AC Current Rating: 1.5AMP

Insulation Resistance :  $1000~M\Omega$  Min Contact Resistance :  $30~m\Omega$  Max