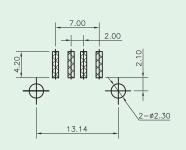

## KINSUN

PCB LAYOUT/TOP VIEW

| Dimensions |       |
|------------|-------|
| A          | В     |
| 14.95      | 14.35 |

Voltage Rating: 30V AC Current Rating: 1.5AMP

Insulation Resistance :  $1000~M\Omega$  Min Contact Resistance :  $30~m\Omega$  Max