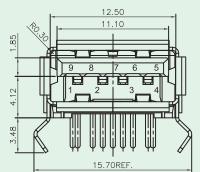

## USB 3.0 Standard-A Receptacle (Side Entry Dip type)









**KINSUN** 





Electrical Characteristics :

| Voltage Rating :        | 30V AC                    |
|-------------------------|---------------------------|
| Current Rating :        | 1.8 AMP                   |
| Insulation Resistance : | 100M $\Omega$ Min.        |
| Contact Resistance :    | $30 \text{m} \Omega$ Max. |
| Dielectric Withstanding | Voltage : 100V AC         |
| Temperature Range :     | <b>-</b> 55 °C to +85 °C  |

Rol

## **Materials**

- Plastic Housing : Engineering Thermoplastic.
  - Flammability Rating UL 94V-0.
- Contacts
- : Phosphor Bronze.
- Plating

Shield

- : Gold Plating Over Nickel In Contact. Tin Plating Over Nickel In Solder Area.