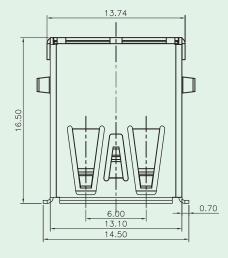

## USB 3.0 Standard-A Receptacle (Side Entry Dip type)









**KINSUN** 





Electrical Characteristics :

| Voltage Rating :        | 30V AC                    |
|-------------------------|---------------------------|
| Current Rating :        | 1.8 AMP                   |
| Insulation Resistance : | 100M $\Omega$ Min.        |
| Contact Resistance :    | $30 \text{m} \Omega$ Max. |
| Dielectric Withstanding | Voltage : 100V AC         |
| Temperature Range :     | <b>-</b> 55 °C to +85 °C  |

Rol

## **Materials**

- Plastic Housing : Engineering Thermoplastic.
  - Flammability Rating UL 94V-0.
- Contacts
- : Phosphor Bronze.
- Plating

Shield

- : Gold Plating Over Nickel In Contact. Tin Plating Over Nickel In Solder Area.