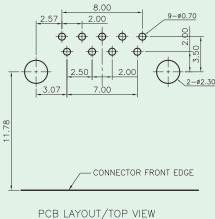

## USB 3.0 Standard-A Receptacle (Side Entry Dip type)









**KINSUN** 





Electrical Characteristics :

| Voltage Rating :        | 30V AC                    |
|-------------------------|---------------------------|
| Current Rating :        | 1.8 AMP                   |
| Insulation Resistance : | 100M $\Omega$ Min.        |
| Contact Resistance :    | $30 \text{m} \Omega$ Max. |
| Dielectric Withstanding | Voltage : 100V AC         |
| Temperature Range :     | <b>-</b> 55 °C to +85 °C  |

Rol

## **Materials**

- Plastic Housing : Engineering Thermoplastic.
  - Flammability Rating UL 94V-0.
- Contacts
- : Phosphor Bronze.
- Plating

Shield

- : Gold Plating Over Nickel In Contact. Tin Plating Over Nickel In Solder Area.