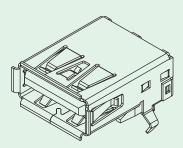

## USB 3.0 Standard-A Receptacle (Side Entry Dip type)









**KINSUN** 





Electrical Characteristics :

| Voltage Rating :        | 30V AC                    |
|-------------------------|---------------------------|
| Current Rating :        | 1.8 AMP                   |
| Insulation Resistance : | 100M $\Omega$ Min.        |
| Contact Resistance :    | $30 \text{m} \Omega$ Max. |
| Dielectric Withstanding | Voltage : 100V AC         |
| Temperature Range :     | <b>-</b> 55 °C to +85 °C  |

Rol

## **Materials**

- Plastic Housing : Engineering Thermoplastic.
  - Flammability Rating UL 94V-0.
- Contacts
- : Phosphor Bronze.
- Plating

Shield

- : Gold Plating Over Nickel In Contact. Tin Plating Over Nickel In Solder Area.