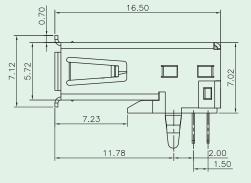

## USB 3.0 Standard-A Receptacle (Side Entry Dip type)

**KINSUN** 

Electrical Characteristics :

| Voltage Rating :        | 30V AC                    |
|-------------------------|---------------------------|
| Current Rating :        | 1.8 AMP                   |
| Insulation Resistance : | 100M $\Omega$ Min.        |
| Contact Resistance :    | $30 \text{m} \Omega$ Max. |
| Dielectric Withstanding | Voltage : 100V AC         |
| Temperature Range :     | <b>-</b> 55 °C to +85 °C  |