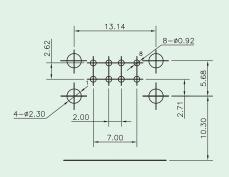

### **KINSUN**

5.68 00 E1

PCB LAYOUT/TOP VIEW

Voltage Rating: 30V AC Current Rating: 1.5AMP

Insulation Resistance :  $1000 \text{ M}\Omega$  Min Contact Resistance :  $30 \text{ m}\Omega$  Max

Dielectric Withstanding Voltage : 500V AC Temperature Range : -20°C to +85°C