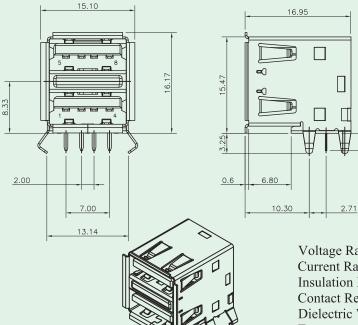

### **KINSUN**

5.68 00 E1

PCB LAYOUT/TOP VIEW

Voltage Rating: 30V AC Current Rating: 1.5AMP

Insulation Resistance :  $1000 \text{ M}\Omega$  Min Contact Resistance :  $30 \text{ m}\Omega$  Max

Dielectric Withstanding Voltage : 500V AC Temperature Range : -20°C to +85°C

#### **Materials**

• Plastic Housing : Engineering Thermoplastic.

Flammability Rating UL 94V-0.

• Contacts : Phosphor Bronze.

• **Plating** : Gold Plating Over Nickel In Contact Area. Tin Plating Over Nickel In Solder Area.

• Shield : Brass Plating Tin.