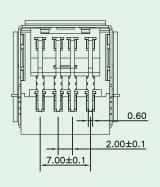

# **Dual USB-A Connector**(Side Entry, Embedded)









### PCB LAYOUT/TOP VIEW







#### Electrical Characteristics:

Voltage Rating: 30V AC Current Rating: 1.5 A

Insulation Resistance : 1000 M $\Omega$  Min. Contact Resistance : 30 m $\Omega$  Max. Dielectric Withstanding Voltage : 500V AC Temperature Range : -20°C to +85°C

## **Materials**

• Plastic Housing: Engineering Thermoplastic.

Flammability Rating UL 94V-0.

• Contacts : Phosphor Bronze.

• Plating : Gold Plating Over Nickel In Contact Area. Tin Plating Over Nickel In Solder Area.

• Shield : Brass Plating Nickel.



## **Ordering Information**

# **6121 - A Series**