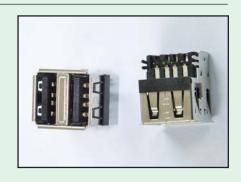

# **Dual USB-A Connector**(Side Entry, Embedded)









### PCB LAYOUT/TOP VIEW







#### Electrical Characteristics:

Voltage Rating: 30V AC Current Rating: 1.5 A

Insulation Resistance : 1000 M $\Omega$  Min. Contact Resistance : 30 m $\Omega$  Max. Dielectric Withstanding Voltage : 500V AC Temperature Range : -20°C to +85°C

## **Materials**

• Plastic Housing: Engineering Thermoplastic.

Flammability Rating UL 94V-0.

• Contacts : Phosphor Bronze.

• Plating : Gold Plating Over Nickel In Contact Area. Tin Plating Over Nickel In Solder Area.

• Shield : Brass Plating Nickel.



## **Ordering Information**

# **6121 - A Series**