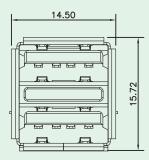

# **Dual USB-A Connector**(Side Entry, Embedded)









### PCB LAYOUT/TOP VIEW







#### Electrical Characteristics:

Voltage Rating: 30V AC Current Rating: 1.5 A

Insulation Resistance : 1000 M $\Omega$  Min. Contact Resistance : 30 m $\Omega$  Max. Dielectric Withstanding Voltage : 500V AC Temperature Range : -20°C to +85°C

## **Materials**

• Plastic Housing: Engineering Thermoplastic.

Flammability Rating UL 94V-0.

• Contacts : Phosphor Bronze.

• Plating : Gold Plating Over Nickel In Contact Area. Tin Plating Over Nickel In Solder Area.

• Shield : Brass Plating Nickel.



## **Ordering Information**

# **6121 - A Series**