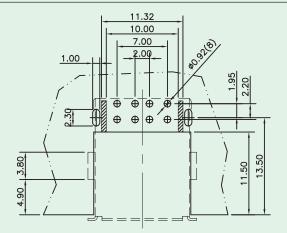

# **Dual USB-A Connector**(Side Entry, Embedded)









### PCB LAYOUT/TOP VIEW







#### Electrical Characteristics:

Voltage Rating: 30V AC Current Rating: 1.5 A

Insulation Resistance : 1000 M $\Omega$  Min. Contact Resistance : 30 m $\Omega$  Max. Dielectric Withstanding Voltage : 500V AC Temperature Range : -20°C to +85°C

## **Materials**

• Plastic Housing: Engineering Thermoplastic.

Flammability Rating UL 94V-0.

• Contacts : Phosphor Bronze.

• Plating : Gold Plating Over Nickel In Contact Area. Tin Plating Over Nickel In Solder Area.

• Shield : Brass Plating Nickel.



## **Ordering Information**

# **6121 - A Series**