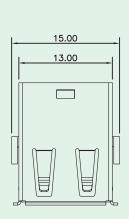

# **Dual USB-A Connector**(Side Entry, Embedded)









### PCB LAYOUT/TOP VIEW







#### Electrical Characteristics:

Voltage Rating: 30V AC Current Rating: 1.5 A

Insulation Resistance : 1000 M $\Omega$  Min. Contact Resistance : 30 m $\Omega$  Max. Dielectric Withstanding Voltage : 500V AC Temperature Range : -20°C to +85°C

## **Materials**

• Plastic Housing: Engineering Thermoplastic.

Flammability Rating UL 94V-0.

• Contacts : Phosphor Bronze.

• Plating : Gold Plating Over Nickel In Contact Area. Tin Plating Over Nickel In Solder Area.

• Shield : Brass Plating Nickel.



## **Ordering Information**

# **6121 - A Series**