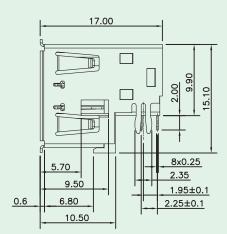

# **Dual USB-A Connector**(Side Entry, Embedded)









### PCB LAYOUT/TOP VIEW







#### Electrical Characteristics:

Voltage Rating: 30V AC Current Rating: 1.5 A

Insulation Resistance : 1000 M $\Omega$  Min. Contact Resistance : 30 m $\Omega$  Max. Dielectric Withstanding Voltage : 500V AC Temperature Range : -20°C to +85°C

## **Materials**

• Plastic Housing: Engineering Thermoplastic.

Flammability Rating UL 94V-0.

• Contacts : Phosphor Bronze.

• Plating : Gold Plating Over Nickel In Contact Area. Tin Plating Over Nickel In Solder Area.

• Shield : Brass Plating Nickel.



## **Ordering Information**

# **6121 - A Series**