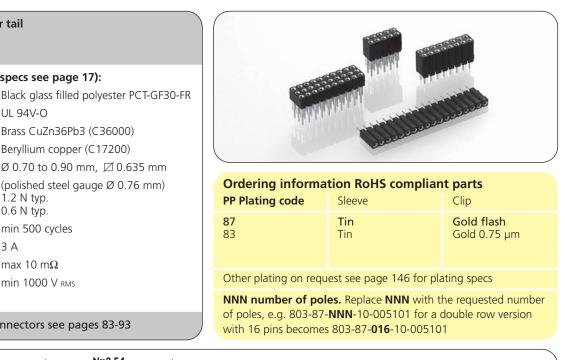

Socket connectors, solder tail

Insulator:

Sleeve:

Forces:

Flammability:

Mating pins:

- Insertion

- Withdrawal

Mechanical life:

Contact resistance:

Dielectric strength:

Rated current:

Contact clip (6 finger):

Technical Specs (General specs see page 17):

UL 94V-0

1.2 N typ.

0.6 N typ.

3 A

min 500 cycles

min 1000 V RMS

max 10 m $\Omega$ 

Brass CuZn36Pb3 (C36000)

Beryllium copper (C17200)

Ø 0.70 to 0.90 mm, ∅ 0.635 mm

(polished steel gauge Ø 0.76 mm)