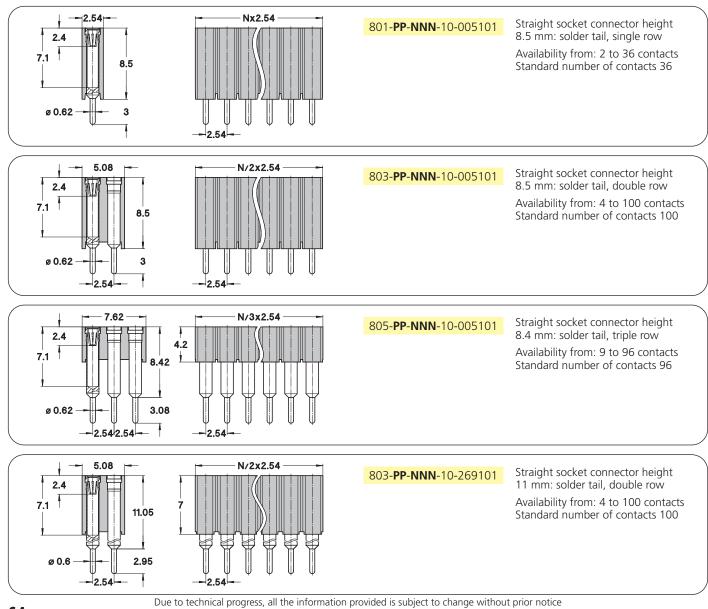

## Series 801 803 805

Socket connectors 2.54 mm Mating pin Ø 0.76 mm Single row / double row / triple row

Solder tail

For corresponding pin connectors see pages 83-93

WWW.PRECIDIP.COM

PRECI-DIP DURTAL SA CH-2800 Delémont / Switzerland Phone +41 32 421 04 00 Fax +41 32 421 04 01 sales@precidip.com