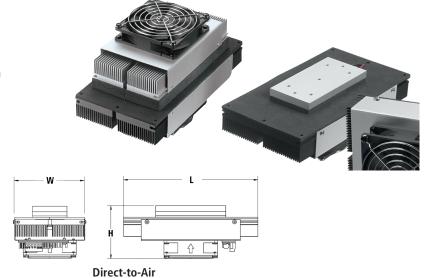

## **Cascade Series**

The Cascade Series is a TEA that is specifically designed to reach colder temperatures than standard TEA product offerings. The TEMs are custom designed multistage cascades that achieve a high cooling capacity (Qc) at high temperature differentials ( $\Delta$ T). The cold side mechanism can transfer heat using convective (sink and fan) or conductive (cold plate) means. This product series is offered in 12 or 24 volt configurations and is designed for indoor use in lab instruments.